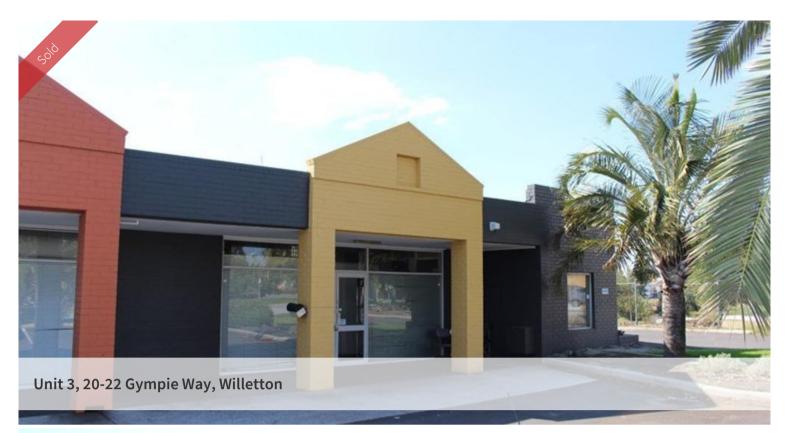

## 276 sqm FACTORY/WAREHOUSE - Currently operating...

Convenient location near access to High Road and Leach Highway.

Features:

- Front air conditioned office space
- Side access with large roller door
- Security alarm system
- Kitchenette room
- -2WC's
- Parking available
- This complex consists of 6 Units

AVAILABLE NOW WITH VACANT POSSESSION or AS IS INCLUDING PLANT AND EQUIPMENT.

OUTGOINGS APPROX \$10,000 pa (2014-2015)

For further information or any queries please contact Marek Srokowski

The above information provided has been furnished to us by the vendor/s. We have not verified whether or not that information is accurate and do not have any belief in one way or the other in its accuracy. We do not accept any responsibility to any person for its accuracy and do no more than pass it on. All interested parties should make and rely upon their own inquiries in order to determine whether or not this information is in fact accurate.

PriceSOLD for \$500,000Property TypecommercialProperty ID2Floor Area276 m2