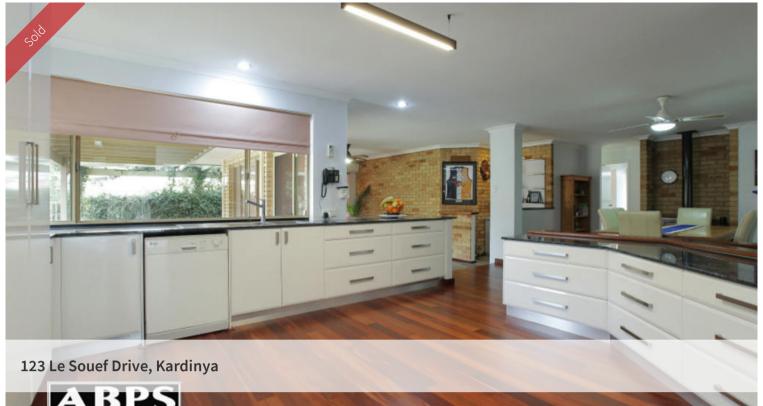

## SOLD in 10 days!

Nestled on a 758sqm block this home is a great find in blue-chip Somerville Estate. Newly renovated 4 bedroom 2 bathroom home well positioned for lifestyle convenience & designed for comfort. The vibrant interior throughout formal lounge room, large meals and open-plan living with access to patio entertaining area & below ground salt pool.

Features include: granite benchtop kitchen with Miele dishwasher, polished jarrah flooring, split system air conditioning, double remote garage & more.

Located near parklands, lake, public transport with easy access to Kardinya Shopping Centre, Murdoch Uni, Fiona Stanley hospital hub, train station & Freo.