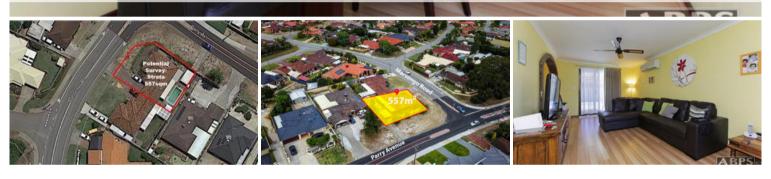

Potential survey-strata: Current neighbours are willing to agree to change to survey-strata giving new owners approximately 557sqm elevated block of land facing North East. Duplex has no common walls and is connected only by garage.

| Price         | SOLD for \$535,000 |
|---------------|--------------------|
| Property Type | residential        |
| Property ID   | 489                |
| Land Area     | 557 m2             |
| Floor Area    | 142 m2             |