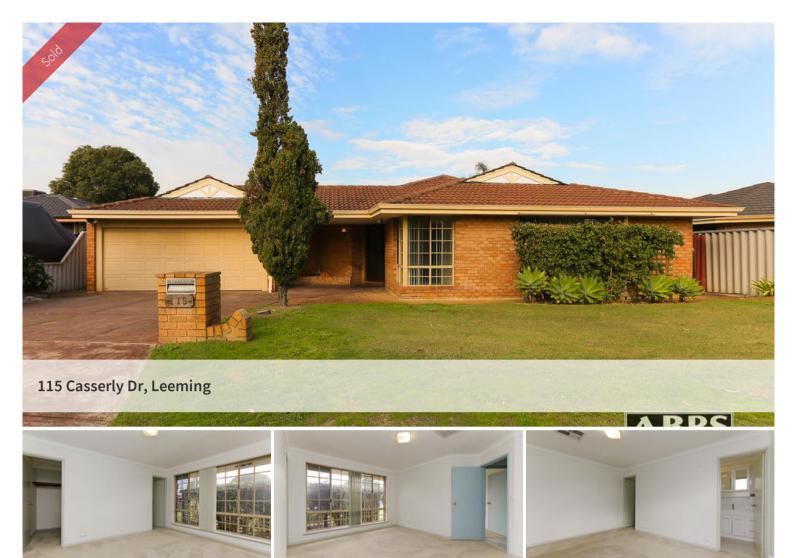

## Leeming Charmer looking for New Owner

An exeptional opportunity to secure your place in this desirable location near all amenieties including public transport, primary & secondery scools, Murdoch bus & train station, minutes to freeway, Fiona Stanley & Murdoch Hosptals & shopping centres. Featuring 4 bedrooms, 2 bathrooms, study, large open plan living with games and family areas. The established fruit trees are reticulated from bore water.

Additional features include:

- Ducted evaporative cooler
- Store room in the garage
- Lock up garage for 4 cars
- NBN connected
- 8 solar pannels conncted to the grid
- 700 sqm rectangular block,20m frotage

The Owner wants sold! Be first to secure this Beauty!

For further information, viewing or a free market appraisal of your property please call Eddy Fernando on 0411 048 281

ABPS

Price SOLD for \$630,000
Property Type residential
Property ID 501
Land Area 700 m2