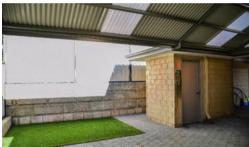

Private, secure rear yard, featuring undercover gabled pergola. Very low maintenance with paving and synthetic lawn.

Double remote garage with rear roller door opening into patio area. Small storage room off garage.