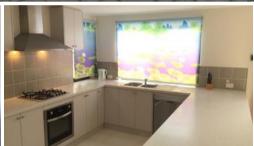

Spacious modern kitchen adjoining open plan family area

Porcelain floor tiles downstairs

Upstairs comprises:

2 large bedrooms and bathroom. plus sitting or study area

The above information provided has been furnished to us by the vendor/s. We have not verified whether or not that information is accurate and do not have any belief in one way or the other in its accuracy. We do not accept any responsibility to any person for its accuracy and do no more than pass it on. All interested parties should make and rely upon their own inquiries in order to determine whether or not this information is in fact accurate.