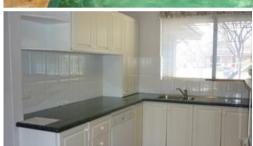

Handy divided family bathroom with spa bath. The design allows for family use.

Seperate ensuite to the master bedroom.

The kitchen has plenty of storage space and opens to the family/meals area. You can keep an eye on the pool from the bi-fold doors.