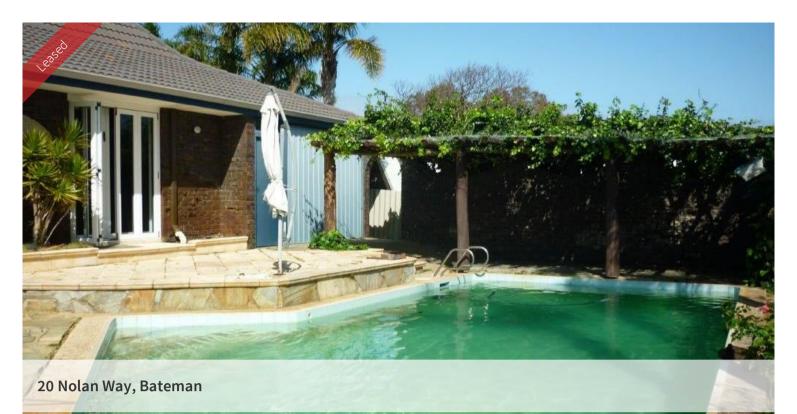

## FAMILY HOME IN ROSSMOYNE HIGH SCHOOL ZONE-

Get ready for summer fun with a below ground pool!

Four bedroom, two bathroom family home situated in an elevated position in Bateman.

Built-in robes to all 4 bedrooms.

Handy divided family bathroom with spa bath. The design allows for family use.

Seperate ensuite to the master bedroom.

The kitchen has plenty of storage space and opens to the family/meals area. You can keep an eye on the pool from the bi-fold doors.

Good size formal lounge/dining area with a bar area for entertaining.

This room also features a split system air conditioning unit, and gas heater.

Plenty of space for the kids in the yard.

Call today to register your interest. ABPS International 9310 2066 or email your enquiry to rent@abps.com.au.