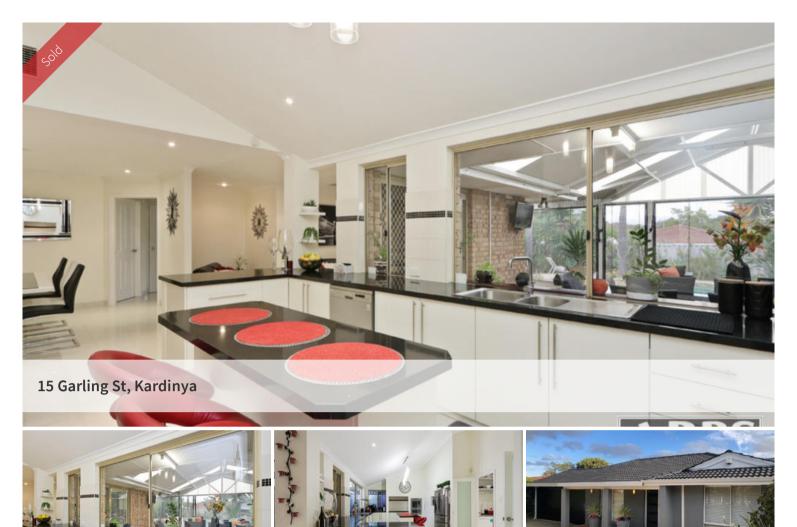

This tastefully renovated family home located in prestigious Somerville Estate has it all. It is modern, light and bright, white porcelain floor extending to dining and games room. Kitchen is modern with elegant stone bench, modern appliances, walk-in pantry overlooking the outdoor entertaining area and pool. Large undercover patio with BBQ area leading to inground salt water swimming pool setting. Fantastic for summer entertaining. Fully reticulated gardens. Double garage has remote control door. 4 bedrooms, Master with modern ensuite, main bathroom with quality modern fittings and laundry with cupboards and shelving.