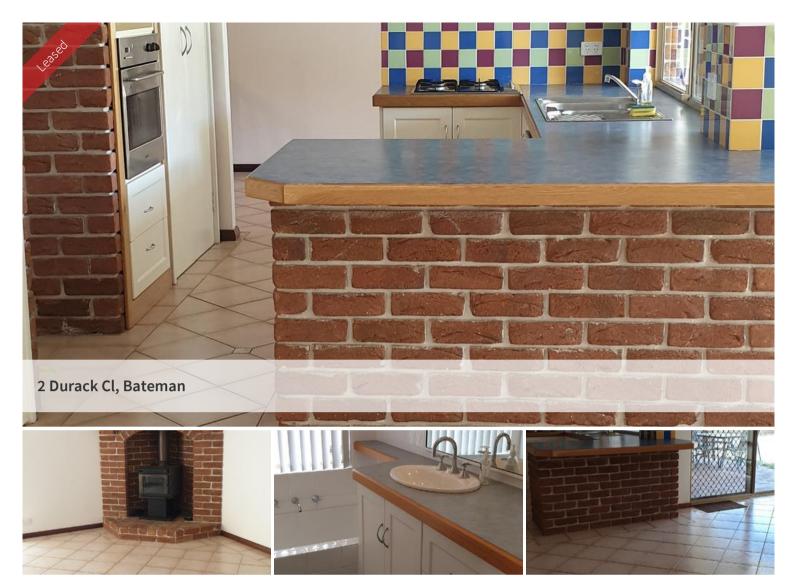

## Family Home in RHS Zone

Comfortable home featuring 2 living areas and three bedrooms, all with BIR's.

Tiled family/dining room with wood heater. Seperate formal dining area and loungeroom.

One bathroom with bathtub and seperate shower.

Ducted evaporative air conditioning.

Large undercover patio, side access, long 2 car lock up carport.

Second undercover area at side of laundry, garden shed, built in BBQ, gazebo, reticulated gardens.

Pets considered.