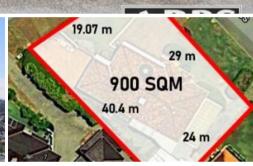

#### Other features include:

Quality terracotta tiled roof

2 undercroft garages and **extra 2 car garage** with separate driveway

900sqm sub-dividable precious block, STA

For more information and appointment to view please contact

# 1 4 № 2 🗭 4 🖸 900 m2

Price SOLD
Property Type Residential
Property ID 546
Land Area 900 m2