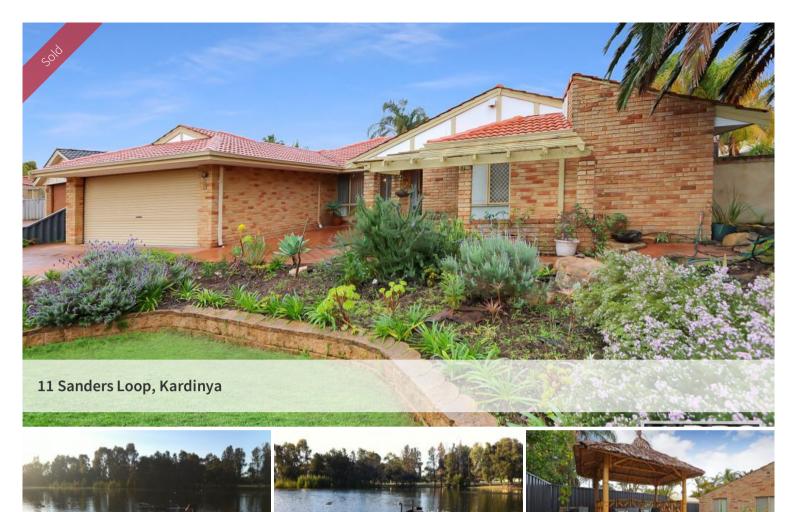

Remarkable opportunity in Somerville pocket. Great for an extended family. This full of light and space 5 bedrooms, 3 bathrooms family home features modern kitchen, quality appliances and porcelain tiled floor extending from entry hall to family area and games room. Outside the large patio is leading to below ground pool with an exotic gazebo. Other features include:

- Solar panels
- Double garage, auto control door
- Security system
- Ducted air conditioning

Convenient location near transport, shopping centres, Murdoch University, Fiona Stanley and Murdoch Hospitals. Only 10 min to Fremantle and beach.

Price SOLD for \$700,000
Property Type Residential

Property ID 553 Land Area 711 m2